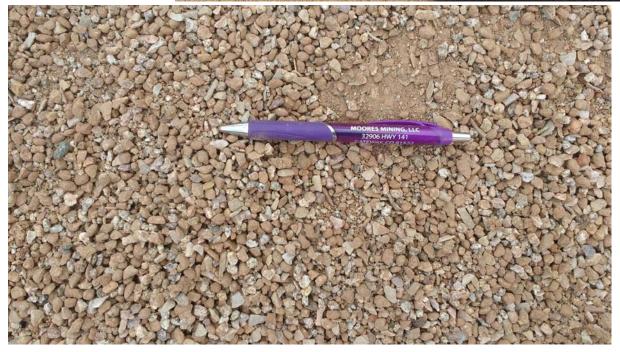

## 1/4 Inch Rescreen Sand

Reddish-tan colored sand 1/4 inch or smaller with less fines

This sand is manufactured by screening out the smaller portion of rock in our ¼-inch sand. Since the sand is screened and not washed, it still contains some fines. However, it will not compact as tight as our other sand products. Ideal for lanscaped areas where small looser rock is desired, pathways, and other applications where relatively fine rock is required.