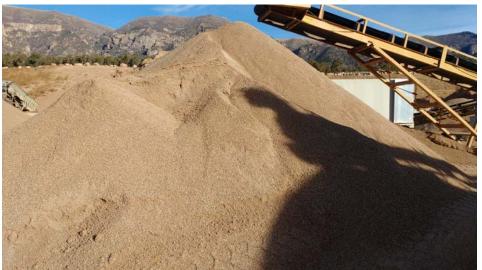

## 1/4 Inch Rescreen Sand

Reddish-tan colored sand 1/4 inch or smaller with less fines

This sand is manufactured by screening out the smaller portion of rock in our ¼-inch sand. Since the sand is screened and not washed, it still contains some fines. However, it will not compact as tight as our other sand products. Ideal for lanscaped areas where small looser rock is desired, pathways, and other applications where relatively fine rock is required.