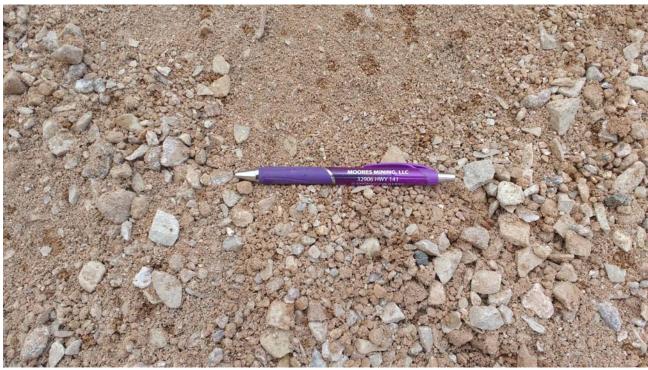

## 3/4-inch roadbase

## Reddish-tan colored roadbase 3/4-inch and smaller

Our <sup>3</sup>/<sub>4</sub>-inch roadbase mix contains rock and sand crushed finer than 3/4 inch. Typical applications would include underlayment for roads, buildings, parking lots and other areas where stabilization using granular materials is desired. The <sup>3</sup>/<sub>4</sub>-inch roadbase provides the smoothest running surface of our roadbase products.