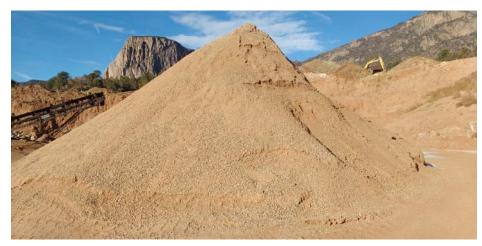

## 3/4-inch roadbase

## Reddish-tan colored roadbase 3/4-inch and smaller

Our <sup>3</sup>/<sub>4</sub>-inch roadbase mix contains rock and sand crushed finer than 3/4 inch. Typical applications would include underlayment for roads, buildings, parking lots and other areas where stabilization using granular materials is desired. The <sup>3</sup>/<sub>4</sub>-inch roadbase provides the smoothest running surface of our roadbase products.