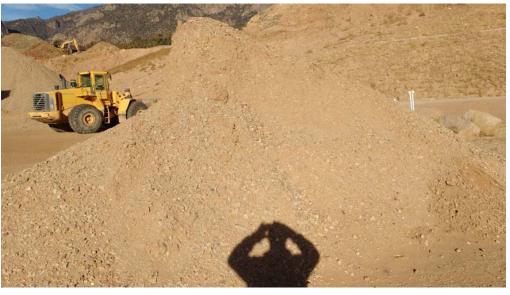

## 1½-inch roadbase

## Reddish-tan colored roadbase 1½-inch and smaller

## Ideal for:

Roads
Building Base
Structural Fill
Landscaping

Our  $1\frac{1}{2}$ -inch roadbase consists of rock and sand crushed finer than  $1\frac{1}{2}$  inches. Typical applications would include underlayment for roads, buildings, parking lots and other areas where stabilization using granular materials is desired. As compared to other roadbase mixes where the rock is crushed finer, the larger rock in the  $1\frac{1}{2}$ -inch roadbase offers superior stabilization over poor soils.