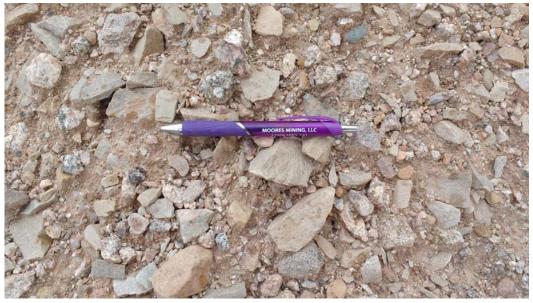

## 1½-inch roadbase

## Reddish-tan colored roadbase 1½-inch and smaller

## Ideal for:

Roads
Building Base
Structural Fill
Landscaping

Our  $1\frac{1}{2}$ -inch roadbase consists of rock and sand crushed finer than  $1\frac{1}{2}$  inches. Typical applications would include underlayment for roads, buildings, parking lots and other areas where stabilization using granular materials is desired. As compared to other roadbase mixes where the rock is crushed finer, the larger rock in the  $1\frac{1}{2}$ -inch roadbase offers superior stabilization over poor soils.