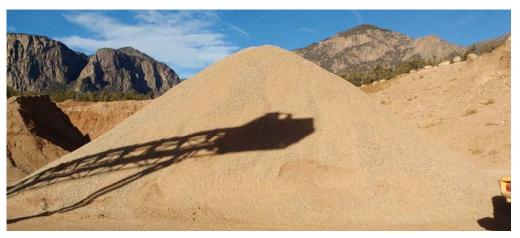

## 1-inch roadbase

## Reddish-tan colored roadbase 1-inch and smaller

Our 1-inch roadbase mix contains rock and sand crushed finer than 1 inch. Typical applications would include underlayment for roads, buildings, parking lots and other areas where stabilization using granular materials is desired. With a slightly smaller maximum crushed rock size the 1-inch roadbase provides a smoother running surface than the 1½-inch roadbase.