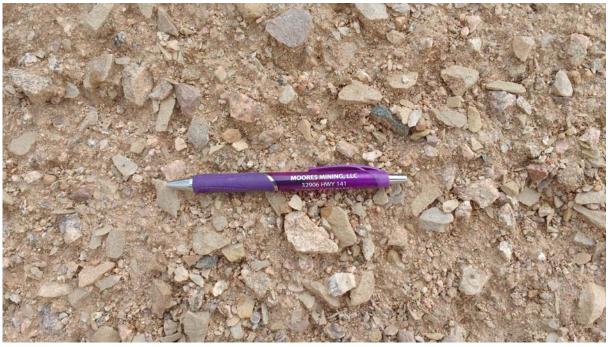

## 1-inch roadbase

## Reddish-tan colored roadbase 1-inch and smaller

Our 1-inch roadbase mix contains rock and sand crushed finer than 1 inch. Typical applications would include underlayment for roads, buildings, parking lots and other areas where stabilization using granular materials is desired. With a slightly smaller maximum crushed rock size the 1-inch roadbase provides a smoother running surface than the 1½-inch roadbase.