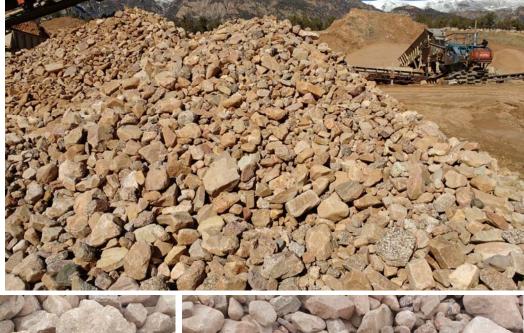

## 2-6-inch Cobble

Cobble ranging from 2-inches up to 6-inches

Our 2-6-inch cobble consists of rock that passes through a 6-inch grizzly and is retained on a 2-inch square screen. Since the larger size of rock is sorted using a grizzly it can sometimes be larger than 6" in one dimension. Since this rock is not crushed, it provides a natural look when placed. This product has been particulary popular with our customers looking for rock for stream restoration projects and rock channels. The variation in rock sizes, shapes, and colors makes it a great alternative to the boring gray river rock that is so prevalent in the Grand Valley.