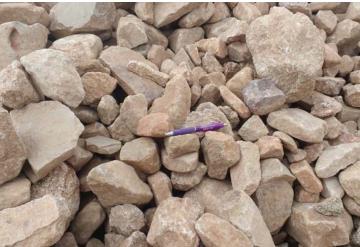

## 2-6-inch Cobble

Cobble ranging from 2-inches up to 6-inches

Our 2-6-inch cobble consists of rock that passes through a 6-inch grizzly and is retained on a 2-inch square screen. Since the larger size of rock is sorted using a grizzly it can sometimes be larger than 6" in one dimension. Since this rock is not crushed, it provides a natural look when placed. This product has been particulary popular with our customers looking for rock for stream restoration projects and rock channels. The variation in rock sizes, shapes, and colors makes it a great alternative to the boring gray river rock that is so prevalent in the Grand Valley.