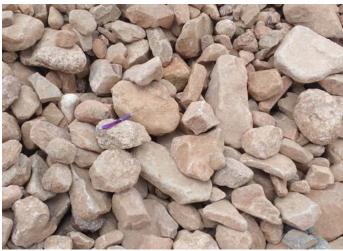

## 2-6-inch Cobble

Cobble ranging from 2-inches up to 6-inches

Our 2-6-inch cobble consists of rock that passes through a 6-inch grizzly and is retained on a 2-inch square screen. Since the larger size of rock is sorted using a grizzly it can sometimes be larger than 6" in one dimension. Since this rock is not crushed, it provides a natural look when placed. This product has been particulary popular with our customers looking for rock for stream restoration projects and rock channels. The variation in rock sizes, shapes, and colors makes it a great alternative to the boring gray river rock that is so prevalent in the Grand Valley.