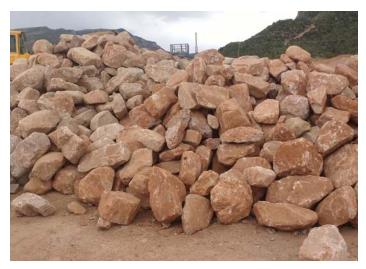

## **Boulders**

## Boulders ranging from 6-inches up to 10 feet.

## Ideal for:

Riprap
Rock walls
Landscaping
Barriers

We have a large variety of sizes and rock types. Our granite rocks come in several different colors including pink, grey, black, and a mix of many colors. We have two types of sandstone rock, one is softer and yellowish red and the other is a darker red metamorphized sandstone/quartzite that is harder and much more durable. The variety of rock colors, types, and sizes available can be used for almost any project from construction of rock walls and landscape boulders, to riprap.