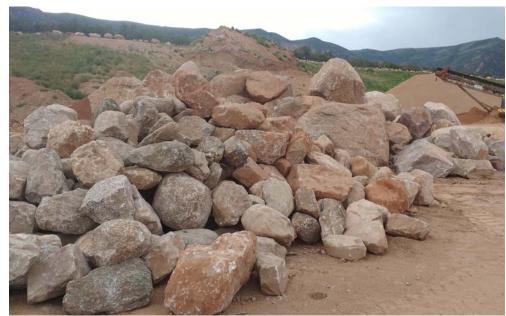

## **Boulders**

## Boulders ranging from 6-inches up to 10 feet.

## Ideal for:

Riprap
Rock walls
Landscaping
Barriers

We have a large variety of sizes and rock types. Our granite rocks come in several different colors including pink, grey, black, and a mix of many colors. We have two types of sandstone rock, one is softer and yellowish red and the other is a darker red metamorphized sandstone/quartzite that is harder and much more durable. The variety of rock colors, types, and sizes available can be used for almost any project from construction of rock walls and landscape boulders, to riprap.