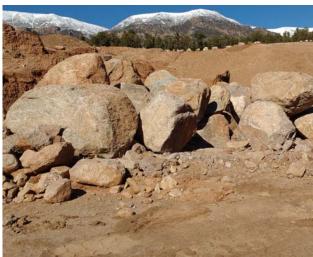

## **Boulders**

## Boulders ranging from 6-inches up to 10 feet.

## Ideal for:

Riprap
Rock walls
Landscaping
Barriers

We have a large variety of sizes and rock types. Our granite rocks come in several different colors including pink, grey, black, and a mix of many colors. We have two types of sandstone rock, one is softer and yellowish red and the other is a darker red metamorphized sandstone/quartzite that is harder and much more durable. The variety of rock colors, types, and sizes available can be used for almost any project from construction of rock walls and landscape boulders, to riprap.