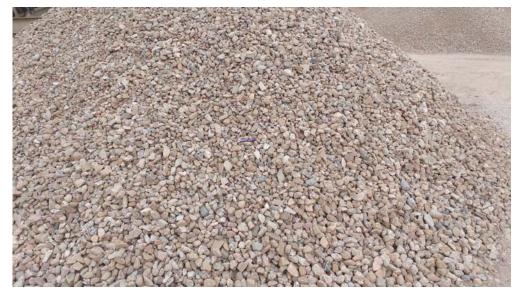

## **Natural Screen Rock**

## Natural screened rock ranging in size from 5/8 to 2-inches

## Ideal for: Landscaping Drainages

**General Use** 

The %-inch-2-inch natural screened rock consists of pit run material that passes a 2-inch screen and is retained on a %-inch screen. Because it is screened from pit run rock, none of it is crushed. This rock is a favorite for folks looking for a natural uncrushed rock look. Because of the variation of rock colors and types this screened rock is also a nice alternative to the gray river rock found in the Grand Valley.