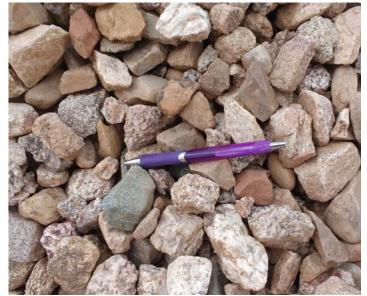

## **Natural Screen Rock**

## Natural screened rock ranging in size from 5/8 to 2-inches

## Ideal for: Landscaping Drainages

**General Use** 

The %-inch-2-inch natural screened rock consists of pit run material that passes a 2-inch screen and is retained on a %-inch screen. Because it is screened from pit run rock, none of it is crushed. This rock is a favorite for folks looking for a natural uncrushed rock look. Because of the variation of rock colors and types this screened rock is also a nice alternative to the gray river rock found in the Grand Valley.