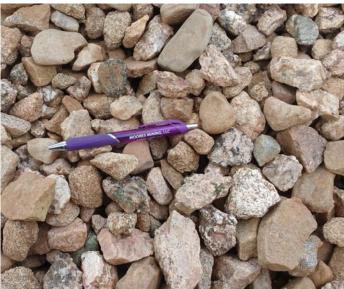

## **Natural Screen Rock**

## Natural screened rock ranging in size from 5/8 to 2-inches

## Ideal for: Landscaping Drainages

**General Use** 

The %-inch-2-inch natural screened rock consists of pit run material that passes a 2-inch screen and is retained on a %-inch screen. Because it is screened from pit run rock, none of it is crushed. This rock is a favorite for folks looking for a natural uncrushed rock look. Because of the variation of rock colors and types this screened rock is also a nice alternative to the gray river rock found in the Grand Valley.