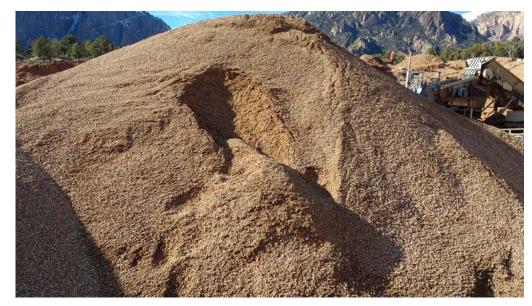

## **Decomposed Granite Mix**

1/2-inch minus decomposed granite trail mix.

## Ideal for:

Trails
Walking Areas
Landscaping

Our decomposed granite trail mix is a popular choice for people looking for a more natural look. It consists of a mix of materials finer than ½-inch. It is purposely mixed relatively coarse. Due to its coarseness it doesn't pack as tight as our roadbase or sand products, although some compaction can be expected. In addition to placement on trails and walkways, our decomposed granite mix is also a popular choice for landscaped areas.