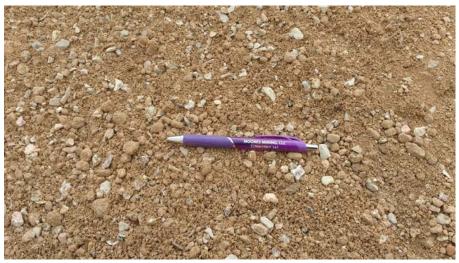

## **Decomposed Granite Mix**

1/2-inch minus decomposed granite trail mix.

## Ideal for:

Trails
Walking Areas
Landscaping

Our decomposed granite trail mix is a popular choice for people looking for a more natural look. It consists of a mix of materials finer than ½-inch. It is purposely mixed relatively coarse. Due to its coarseness it doesn't pack as tight as our roadbase or sand products, although some compaction can be expected. In addition to placement on trails and walkways, our decomposed granite mix is also a popular choice for landscaped areas.